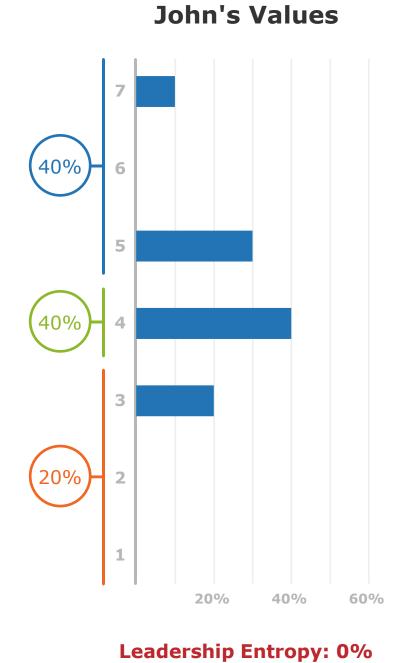

#### **John's Values**

VALUE

|  | continuous improvement  | 4 🔘        |
|--|-------------------------|------------|
|  | courage                 | 4 ①        |
|  | decisiveness            | 3 🕕        |
|  | drive and determination | 4 ①        |
|  | enthusiasm              | 5 🛈        |
|  | high standards          | 3 🛈        |
|  | innovative              | 4 🕕        |
|  | inspiring               | 5 <b>®</b> |
|  | positive attitude       | 5 🛈        |
|  | wisdom                  | 7 🕕        |

### Balance Index

Leadership Entropy: 7%