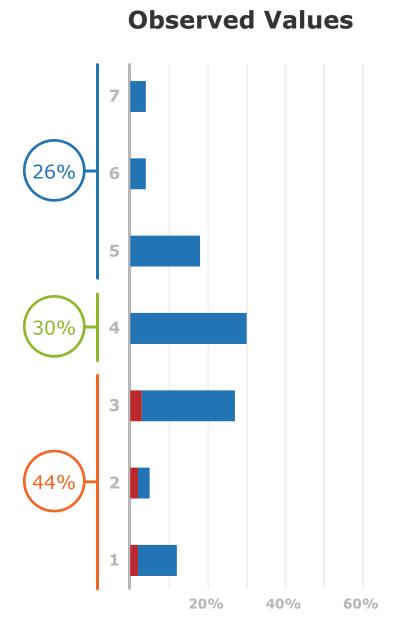

#### **Observed Values**

|  | VALUE                   | VOTES | LEVEL |
|--|-------------------------|-------|-------|
|  | achievement             | 11    | 3 🕕   |
|  | drive and determination | 9     | 4 🕕   |
|  | high standards          | 8     | 3 🕕   |
|  | strategic thinker       | 7     | 4 🕕   |
|  | decisiveness            | 6     | 3 🕕   |
|  | self-discipline         | 6     | 1 (1) |
|  | ambitious               | 5     | 3 🕕   |
|  | commitment              | 5     | 5 🛈   |
|  | innovative              | 5     | 4 🕕   |
|  | integrity               | 5     | 5 🛈   |
|  |                         |       |       |

### Balance Index

Leadership Entropy: 7%