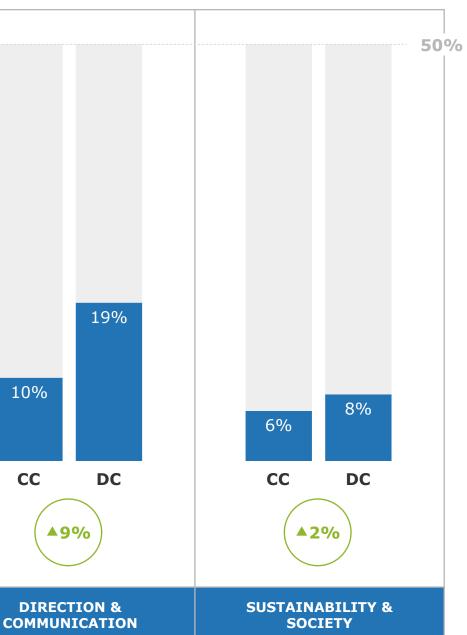

#### Purpose

| DIRECTION &<br>COMMUNICATION            | SUSTAINABILITY &<br>SOCIETY  |
|-----------------------------------------|------------------------------|
| positive attitude<br>leading by example | <u>long-term perspective</u> |
| confusion                               |                              |
| 5%                                      | 1%                           |