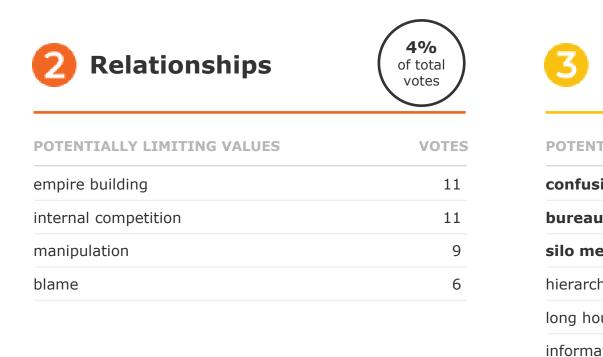

## Cultural Entropy<sup>®</sup> Report

| <b>1</b> Viability          | 6%<br>of total<br>votes |
|-----------------------------|-------------------------|
| POTENTIALLY LIMITING VALUES | VOTES                   |
| cost reduction              | 20                      |
| control                     | 15                      |
| short-term focus            | 11                      |
| caution                     | 10                      |
| job insecurity              | 7                       |
| exploitation                | 5                       |

#### **Overall Group** 105 participants

| Performance            | 12%<br>of total<br>votes |
|------------------------|--------------------------|
| TIALLY LIMITING VALUES | VOTES                    |
| sion                   | 29                       |
| ucracy                 | 27                       |
| entality               | 24                       |
| chy                    | 17                       |
| ours                   | 12                       |
| ation hoarding         | 9                        |
|                        | 6                        |
|                        |                          |