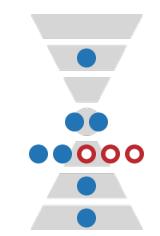

## Current Culture Values (CC)

|   | VALUE                  | VOTES | LEVEL |
|---|------------------------|-------|-------|
|   | brand image            | 56    | 3     |
| • | teamwork               | 42    | 4     |
| • | customer satisfaction  | 34    | 2     |
|   | results orientation    | 31    | 3     |
| 0 | confusion              | 29    | 3     |
| 0 | bureaucracy            | 27    | 3     |
|   | customer collaboration | 26    | 6     |
|   | goals orientation      | 24    | 4     |
|   | profit                 | 24    | 1     |
| 0 | silo mentality         | 24    | 3     |