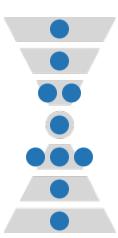

## **Overall Group**

105 participants

**Desired Culture Values** (DC)

|   | VALUE                 | VOTES | LEVEL |
|---|-----------------------|-------|-------|
|   | financial stability   | 42    | 1     |
|   | long-term perspective | 42    | 7     |
|   | customer satisfaction | 39    | 2     |
| 0 | fairness              | 36    | 5     |
| 0 | efficiency            | 34    | 3     |
|   | teamwork              | 31    | 4     |
|   | employee fulfilment   | 30    | 6     |
| 0 | quality               | 30    | 3     |
|   | professionalism       | 28    | 3     |
| 0 | trust                 | 28    | 5     |