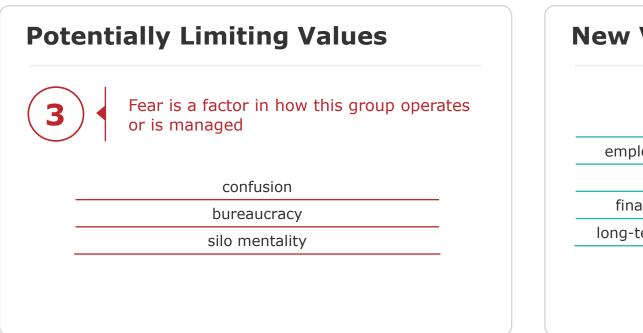

## **New Values to Focus On**

| efficiency          | professionalism |
|---------------------|-----------------|
| nployee fulfilment  | quality         |
| fairness            | trust           |
| financial stability |                 |
| g-term perspective  |                 |
|                     |                 |
|                     |                 |

## Cultural Entropy<sup>®</sup> Report

| <b>1</b> Viability          | 6%<br>of total<br>votes |
|-----------------------------|-------------------------|
| POTENTIALLY LIMITING VALUES | VOTES                   |
| cost reduction              | 20                      |
| control                     | 15                      |
| short-term focus            | 11                      |
| caution                     | 10                      |
| job insecurity              | 7                       |
| exploitation                | 5                       |