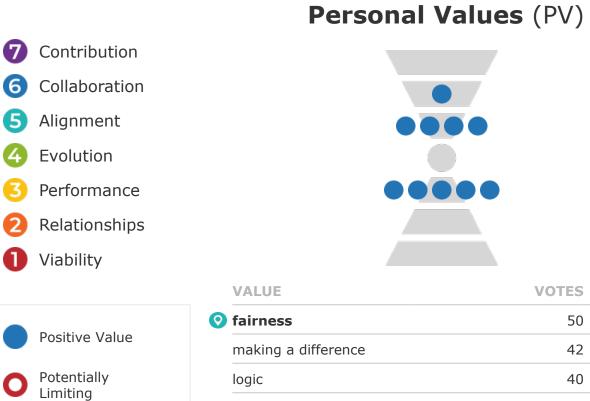

## **Overall Group Results**

| VALUE                                                                                                                                                                                                                                                                                                                                                                                                                                                                                                                                                                                                                                                                                                                                                                                                                                                                                                                                                                                                                                                                                                                                                                                                                                                                                                                                                                                                                                                                                                                                                                                                                                                                                                                                                                                                                                                                                                                                                                                                                                                                                                            | VOTES | LEVEL |   |
|------------------------------------------------------------------------------------------------------------------------------------------------------------------------------------------------------------------------------------------------------------------------------------------------------------------------------------------------------------------------------------------------------------------------------------------------------------------------------------------------------------------------------------------------------------------------------------------------------------------------------------------------------------------------------------------------------------------------------------------------------------------------------------------------------------------------------------------------------------------------------------------------------------------------------------------------------------------------------------------------------------------------------------------------------------------------------------------------------------------------------------------------------------------------------------------------------------------------------------------------------------------------------------------------------------------------------------------------------------------------------------------------------------------------------------------------------------------------------------------------------------------------------------------------------------------------------------------------------------------------------------------------------------------------------------------------------------------------------------------------------------------------------------------------------------------------------------------------------------------------------------------------------------------------------------------------------------------------------------------------------------------------------------------------------------------------------------------------------------------|-------|-------|---|
|                                                                                                                                                                                                                                                                                                                                                                                                                                                                                                                                                                                                                                                                                                                                                                                                                                                                                                                                                                                                                                                                                                                                                                                                                                                                                                                                                                                                                                                                                                                                                                                                                                                                                                                                                                                                                                                                                                                                                                                                                                                                                                                  | 50    | 5     |   |
| making a difference                                                                                                                                                                                                                                                                                                                                                                                                                                                                                                                                                                                                                                                                                                                                                                                                                                                                                                                                                                                                                                                                                                                                                                                                                                                                                                                                                                                                                                                                                                                                                                                                                                                                                                                                                                                                                                                                                                                                                                                                                                                                                              | 42    | 6     |   |
| logic                                                                                                                                                                                                                                                                                                                                                                                                                                                                                                                                                                                                                                                                                                                                                                                                                                                                                                                                                                                                                                                                                                                                                                                                                                                                                                                                                                                                                                                                                                                                                                                                                                                                                                                                                                                                                                                                                                                                                                                                                                                                                                            | 40    | 3     | 6 |
| commitment                                                                                                                                                                                                                                                                                                                                                                                                                                                                                                                                                                                                                                                                                                                                                                                                                                                                                                                                                                                                                                                                                                                                                                                                                                                                                                                                                                                                                                                                                                                                                                                                                                                                                                                                                                                                                                                                                                                                                                                                                                                                                                       | 37    | 5     |   |
| Image: state of the state of t | 35    | 3     | ( |
| cooperation                                                                                                                                                                                                                                                                                                                                                                                                                                                                                                                                                                                                                                                                                                                                                                                                                                                                                                                                                                                                                                                                                                                                                                                                                                                                                                                                                                                                                                                                                                                                                                                                                                                                                                                                                                                                                                                                                                                                                                                                                                                                                                      | 34    | 5     | ( |
| 🧿 quality                                                                                                                                                                                                                                                                                                                                                                                                                                                                                                                                                                                                                                                                                                                                                                                                                                                                                                                                                                                                                                                                                                                                                                                                                                                                                                                                                                                                                                                                                                                                                                                                                                                                                                                                                                                                                                                                                                                                                                                                                                                                                                        | 34    | 3     |   |
| experience                                                                                                                                                                                                                                                                                                                                                                                                                                                                                                                                                                                                                                                                                                                                                                                                                                                                                                                                                                                                                                                                                                                                                                                                                                                                                                                                                                                                                                                                                                                                                                                                                                                                                                                                                                                                                                                                                                                                                                                                                                                                                                       | 33    | 3     |   |
| achievement                                                                                                                                                                                                                                                                                                                                                                                                                                                                                                                                                                                                                                                                                                                                                                                                                                                                                                                                                                                                                                                                                                                                                                                                                                                                                                                                                                                                                                                                                                                                                                                                                                                                                                                                                                                                                                                                                                                                                                                                                                                                                                      | 29    | 3     |   |
|                                                                                                                                                                                                                                                                                                                                                                                                                                                                                                                                                                                                                                                                                                                                                                                                                                                                                                                                                                                                                                                                                                                                                                                                                                                                                                                                                                                                                                                                                                                                                                                                                                                                                                                                                                                                                                                                                                                                                                                                                                                                                                                  | 29    | 5     | ( |