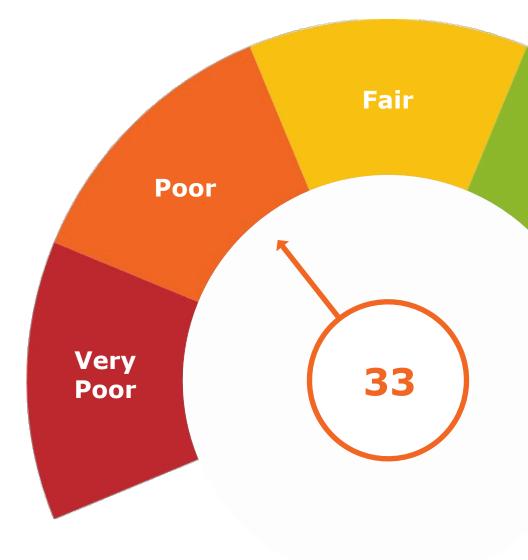

## Culture Score

This is the benchmark metric reflecting the health and strength of a culture.

The score is based on matches, Cultural Entropy<sup>®</sup> and balance between the levels.

**Global Average**: 50

**Industry Average**: 50

### **Overall Group** 105 participants