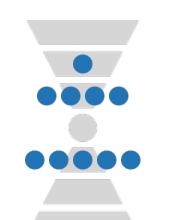

## Cultural Entropy<sup>®</sup> Report

| <b>1</b> Viability          | 6%<br>of total<br>votes |
|-----------------------------|-------------------------|
| POTENTIALLY LIMITING VALUES | VOTES                   |
| cost reduction              | 20                      |
| control                     | 15                      |
| short-term focus            | 11                      |
| caution                     | 10                      |
| job insecurity              | 7                       |
| exploitation                | 5                       |

0%-13% 14%-19% 20%-28%