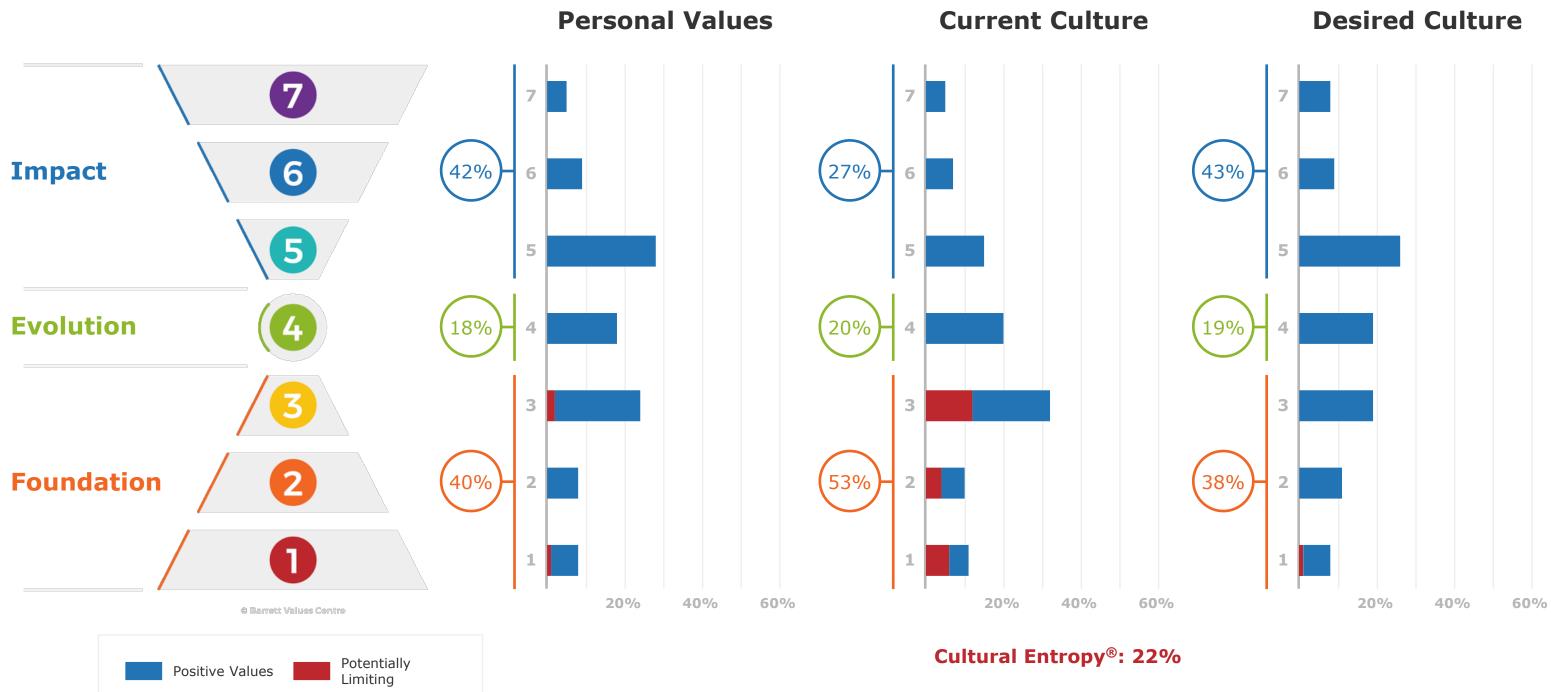

## Culture Score

This is the benchmark metric reflecting the health and strength of a culture.

The score is based on matches, Cultural Entropy<sup>®</sup> and balance between the levels.

**Global Average**: 50

## Summary of Results

## **Expansive View**

|                      | Persona             | 000                    |     |
|----------------------|---------------------|------------------------|-----|
| 7 Contribution       | ()®S) = 6-3-1       | () (R) (S) = 0 - 0 - 0 |     |
| 6 Collaboration      | VALUE               | VOTES LEVE             | EL. |
| <b>5</b> Alignment   | fairness            | 50 🔞                   | 3   |
|                      | making a difference | 42 🕥                   | 3   |
| 4 Evolution          | logic               | 40                     | 3   |
| 3 Performance        | commitment          | 37                     | 3   |
| Relationships        | efficiency          | 35 🕕 🤅                 | 3   |
|                      | cooperation         | 34 <b>R</b>            | 3   |
| Uiability            | quality             | 34 🛈 🤅                 | 3   |
| Positive             | experience          | 33                     | 3   |
| O = Individual       | achievement         | 29 🛈 🤇                 | 3   |
| R = Relationship     | trust               | 29 🔞                   | 3   |
|                      | accountability      | 28 🔞                   | 3   |
| O = Organisational   | professional growth | 28                     | 3   |
| S = Societal         | personal growth     | 27 🛈 🤇                 | 3   |
| Potentially Limiting | continuous learning | 26                     | 3   |
|                      | creativity          | 26                     | 3   |
| () = Individual      | family              | 26 🔞                   | 2   |
| Relationship         | balance (home/work) | 24                     | 3   |
| O = Organisational   | positive attitude   | 24                     | 3   |
| S = Societal         | honesty             | 23                     | 3   |
|                      | personal fulfilment | 23                     | 3   |